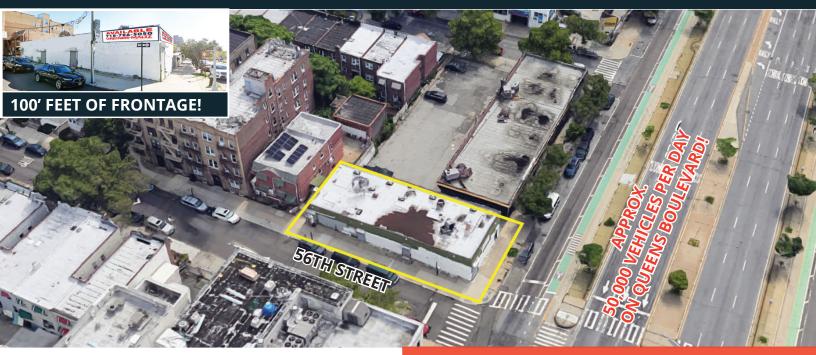

## **CORNER LOCATION ON QUEENS BOULEVARD** 7,000 SF PROPERTY WITH 100' FRONTAGE!

#### PROPERTY FEATURES:

- SIZE: 4,000 SF GROUND FLOOR (40' X 100')
- ADDITIONAL 3,000 SF LOWER LEVEL SPACE
- **400 AMPS HEAVY POWER**
- 13' CEILINGS
- **CORNER PROPERTY**
- SITUATED ON OUEENS BOULEVARD
- **DELIVERED VACANT**
- **GREAT EXPOSURE AND SUBWAY LOCATION!**

### **EXTREMELY RARE CORNER LOCATION ON QUEENS BOULEVARD!**